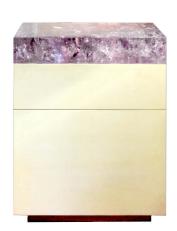

## DAPHNE BEDSIDE TABLE

NAME | DAPHNE BEDSIDE TABLE

PRODUCT # 6010

DIMENSIONS | W 22.25" X D 16.5"X H 31"

SHOWN IN Material: Ice Resin, Parchment, Brass

Color: Clear-Amethyst, Natural, Brushed Finish: Hand Polished Light Gloss,

Polished

DESCRIPTION The Daphne is a petite beside table

mantled in natural color parchment with one top drawer and a swing door cabinet below. The table-top is composed of a captivating effervescent slab of clearamethyst ice-cracked resin that glows as light passes through. Suspended by a hand polished brushed brass plinth bass. Other parchment colors are available.