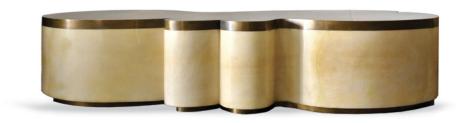

## SPLASH COFFEE TABLE

NAME | SPLASH COFFEE TABLE

PRODUCT # 2007

DIMENSIONS W 96" X D 51" X H 19"

SHOWN IN Materials: Brass, Parchment

Color: Antique, Natural

Finish: Hand Polished High Gloss

DESCRIPTION The whimsical Splash Coffee Table is

inspired by natural liquid form splashing on pavement. The table has a weathered brass top and a base that is meticulously mantled in a beautiful natural colored parchment. The plinth is clad with the same weathered

brass from above.

NOTES A special 'crystal coating' is applied to

metal finishes to protect against corrosion and fingerprints. Please inquire for pricing, lead times, and other finishes. Parchment finishes may vary in coloration up to 20% due to bespoke nature of coloring process.