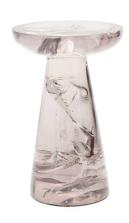

## GLACIER-RESIN DRINK TABLE

(Clear Amethyst Glacier Resin)

NAME | GLACIER DRINK TABLE (Clear Amethyst)

PRODUCT Glacier Resin Drink Table

DIMENSIONS | DIA 11.25" X H 17.75"

SHOWN IN Material: Glacier-Resin

Color: Clear Amethyst

Finish: Hand Polished High Gloss

DESCRIPTION | Contemporary translucent resin drink table

designed by Sylvan S.F. The glacial resin effect fascinates as light bounes through the fractal application that swirls through the resin medium. A perfect side table for any luxury interior setting - this sculptural side table is finished with a hand-polished high-gloss coat that is smooth to the

touch.