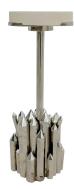

## KRYPTONITE DRINK TABLE

(Polished Stainless Steel & White)

| NAME        | KRYPTONITE DRINK TABLE (Stainless)                                                                                                                                                                                                                                                                                  |
|-------------|---------------------------------------------------------------------------------------------------------------------------------------------------------------------------------------------------------------------------------------------------------------------------------------------------------------------|
| PRODUCT     | 1007-SPVW                                                                                                                                                                                                                                                                                                           |
| DIMENSIONS  | W 8.5" X D 6.8" X H 21.5"                                                                                                                                                                                                                                                                                           |
| SHOWN IN    | Material: Stainless, Shagreen<br>Color: Polished, White<br>Finish: Crystal Coated, Polished                                                                                                                                                                                                                         |
| DESCRIPTION | Artisinal Kryptonite points are hand-crafted<br>and welded to create the bursting forn of<br>the creative and volcanic Kryptonite Table<br>by Sylvan S.F. Floating by a jolt of<br>kryptonite the 8" X 5" oval top is finished<br>in a luxurious hand-dyed shagreen hide.<br>Customizations available upon request. |