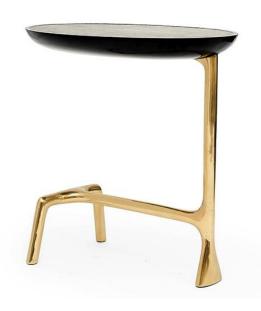

## SHAGREEN UOVO SIDE TABLE

(Grey Shagreen Top, Jet-Black Resin)

NAME SHAGREEN UOVO SIDE TABLE (Grey Shagreen Top, Jet-Black Resin)

PRODUCT 1009-VG

DIMENSIONS | W22.25" x D14.25" x H22"

SHOWN IN Material: Brass, Shagreen Inlay, Resin-Lacquer

Color: Polished, Gray, Jet-Black Finish: Crystal Coated, Polished

DESCRIPTION The Uovo Side Table by Sylvan S.F. is a classic side table

fit for any luxury interior. The oval table top is finished in a large hand-dyed shagreen hide. The leather medium is sealed a thick high-gloss glaze protecting against wear. The scuptural base is cast and clad in polished brass. A protective crystal coat polish is applied to metal components to prevent fingerprints and tarnishing. Pit holes are natural in the metal base due to casting