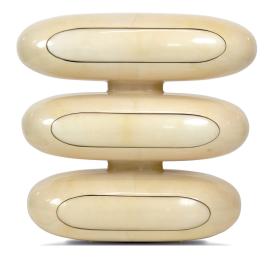

## TOUCHE CHEST OF DRAWERS

| (Natural | Parchment) |
|----------|------------|
|          |            |

| NAME         | TOUCHE CHEST OF DRAWERS (Natural)                                                                                                                                                                                                                                                                                                                                     |
|--------------|-----------------------------------------------------------------------------------------------------------------------------------------------------------------------------------------------------------------------------------------------------------------------------------------------------------------------------------------------------------------------|
| PRODUCT      | 6003-PN                                                                                                                                                                                                                                                                                                                                                               |
| DIMENSIONS   | W 33" X D 18" X H 44"                                                                                                                                                                                                                                                                                                                                                 |
| SHOWN IN     | Material: Parchment<br>Color: Charcoal, Walnut Finish<br>Finish: Hand Polished High Gloss Glaze                                                                                                                                                                                                                                                                       |
| DES CRIPTION | Three tiered chest of drawers masterfully<br>mantled in natural color parchment with<br>poured resin high gloss glaze. The tiers of<br>this expressively futuristic looking chest of<br>drawers are bubble like in form and artistic<br>expression in functional form. Push open<br>drawers, easy glide, solid mahogany<br>drawers. Other parchment colors available. |
| NOTES        | A high gloss poured resin glaze sets a<br>luxurious tone while protecting against<br>scratches & fingerprints. Please inquire for<br>pricing, lead time & other available finishes.<br>Parchment colors may vary up to 20%.                                                                                                                                           |