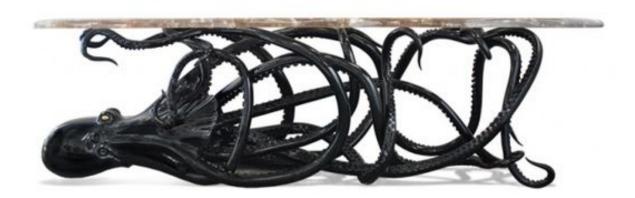

## OCTOPUS CONSOLE

(Limited Edition Art Piece)

NAME | OCTOPUS CONSOLE (Jet-Black Resin)

PRODUCT 3004-RB

DIMENSIONS | W 110" X D 2034" X H 32.5"

SHOWN IN Material: Resin, Bronze

Color: Black, Clear Amethyst, Antique Finish: Hand Polished High Gloss

DESCRIPTION | This imaginative sculptural Octopus Console

table is finished with a high-gloss jet-black resin. Completely hand-crafted the life-like tentacles are detailed with hand-made bronze suction cups. The tabletop floats above in a wave of clear-amethyst resin. Through the magnifying wave-like effect off the resin table top the octopus is imagined

floating in an ocean of water.

NOTES Please inquire for pricing, availability, and

other available finishes. This is a Limited Edition Art Series by Sylvan S.F. with only 5

units made.