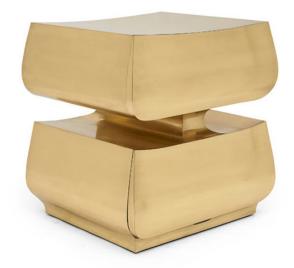

## TWO TEAR SIDE TABLE (Brush Polished Brass)

| NAME        | TWO TEAR SIDE TABLE (Brush Polished Brass)                            |
|-------------|-----------------------------------------------------------------------|
| PRODUCT     | 6001-BP                                                               |
| DIMENSIONS  | W 44" X D 18" X H 33"                                                 |
| SHOWN IN    | Material : Brass, Mahogany                                            |
|             | Color : Brushed, Walnut Finish                                        |
|             | Finish : Crystal Coated, Polished                                     |
| DESCRIPTION | Two-tiered side table with storage drawers cladded in a mirrored      |
|             | polished brass. Two drawers open on push to reveal polished           |
|             | mahogany interior. This sleek and sophisticated side table is fitting |
|             | as a modern bedside table or as a stylish accent table. Available in  |
|             | various metal and goatskin finishes.                                  |