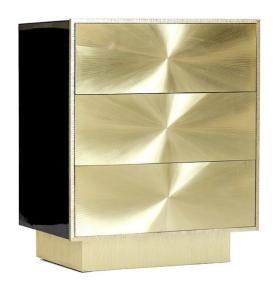

## STARBURST 3 DRAWER SIDETABLE

NAME STARBURST 3 DRAWER SIDETABLE

PRODUCT 6008

DIMENSIONS W 25.5" X D 14" X H 28"

SHOWN IN Material: Brass, Resin

Color : Starburst Brass, Jet-Black Finish : Crystal Coated, High Gloss

DESCRIPTION Luxurious hand-etched Guilluche style brass panels face this bold

3-drawer bedside table. Push-open latch hardware open to reveal solid mahogany drawers finished with a soft-laquer coat. Each line of the starburst pattern is etched by hand making this tecnique very labor intense and rare. Elevated by a textured brass plinth base, a hand-made textured brass trim adds to this bedside table's prestige.