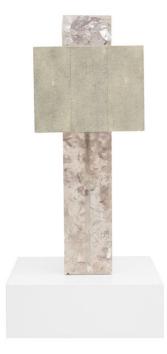

## SHAGREEN ON THE ROCK (SQ) LAMP

(Clear Amethyst)

| NAME        | SHAGREEN ON THE ROCK (SQ) LAMP (Clear Amethyst)                                                                                                                                                                                |
|-------------|--------------------------------------------------------------------------------------------------------------------------------------------------------------------------------------------------------------------------------|
| PRODUCT     | TL-1                                                                                                                                                                                                                           |
| DIMENSIONS  | W 12.5" X D 12.5" X H 30.5"                                                                                                                                                                                                    |
| SHOWN IN    | Materials: Ice Resin, Shagreen<br>Color: Champagne, Celadon<br>Finish: Inquire For More Options                                                                                                                                |
| DESCRIPTION | The Shagreen on The Rock Lamp with square shagreen shade<br>consists of a cuboidal lamp base made completely of Ice Cracked<br>Resin and matching finial. The cube shaped shade and internal<br>support are made out of brass. |