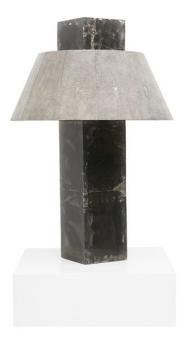

## SHAGREEN ON THE ROCK (RD) LAMP

| NAME        | SHAGREEN ON THE ROCK (RD) LAMP                                      |
|-------------|---------------------------------------------------------------------|
| PRODUCT     | TL-2                                                                |
| DIMENSIONS  | W 20" X D 20" X H 30.5"                                             |
| SHOWN IN    | Materials: Ice Resin, Shagreen                                      |
|             | Color: Black, Grey                                                  |
|             | Finish: Inquire For More Options                                    |
| DESCRIPTION | The Shagreen on The Rock Lamp with round shagreen shade consists    |
|             | of a tall square cuboidal lamp base made completely of Ice Cracked  |
|             | Resin and a cube shaped finial to match. The tapered drum style     |
|             | shade and internal support arms are made out of brass. The exterior |
|             | shade is mantled with shagreen.                                     |