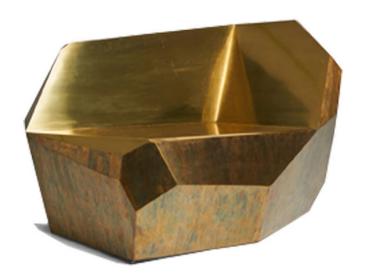

## POPOVA CHAIR

(Tortoise)

NAME POPOVA CHAIR (Tortoise)

PRODUCT 9004-BT

DIMENSIONS W 51" X D 34" X H 32" (Seat: 32.75" x 30" x 18.5")

SHOWN IN Material: Brass, Resin

Color: Antique Tortoise Brass Finish: Crystal Coated, NA

DESCRIPTION Multi-faceted gem-cut Popova Chair is clad with sheets of brilliant

Antique Tortoise brass. This design is ergonomically perfected to provide a comfortable lounge sit. Even when not being used for seating the faceted lounge chair radiates luxury as a functional art

sculpture. Available in stainless steel & parchment.

Please specify number of Left (SPLT) or Right (SPRT) seat options when ordering. Units sold separately. A special 'crystal coating' is applied to metal as protection against corrosion & fingerprints. Please inquire for pricing, lead time & other finish options.