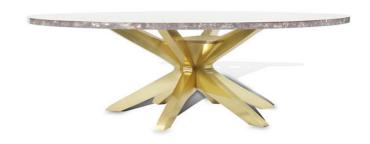

## PASHA TABLE

NAME PASHA TABLE

PRODUCT 4011

DIMENSIONS DIA 94" X H 29.5"

SHOWN IN Material: Ice-Resin, Brass

Color: Champagne, Polished

Finish: Resin-Glazed, Crystal Coated

DESCRIPTION The Pasha Table by Sylvan S.F. is composed of a geometric

polished brass base and circular ice-cracked resin table top. This modern table works nicely as a large dining room or entry room table. The unique hand-crafted top glistens as light bounces through the fractal resin material. Available in various coloured resin and metal options. The metal base is finished

with a protective crystal coating to prevent fingerprints.