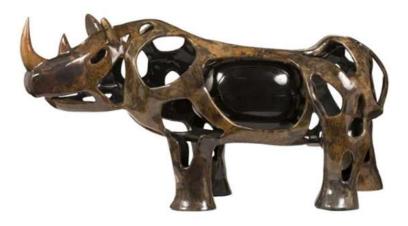

## PARCHMENT RHINO W/DRAWERS

(Brown Parchment)

| NAME        | PARCHMENT RHINO W/ DRAWERS (Brown Parchment)                     |
|-------------|------------------------------------------------------------------|
| PRODUCT     | 8006-PBLE                                                        |
| DIMENSIONS  | W 85" X D 34" X H 45"                                            |
| SHOWN IN    | Material: Parchment, Resin                                       |
|             | Color: Brown, Jet-Black                                          |
|             | Finish: Resin Glazed, Crystal Coated                             |
| DESCRIPTION | Hand crafted life-size rhinocerous sculpture by Sylvan S.F. The  |
|             | hand-carved body is mantled in precious hand-dyed goatskin       |
|             | that has been sealed with a high-gloss resin glaze. Carved       |
|             | openings allow the viewer to see through various portions of the |
|             | sculpture. An jet-black egg shaped drawer is suspended in the    |
|             | figure. Drawer opens on push to a polished mahogany interior.    |