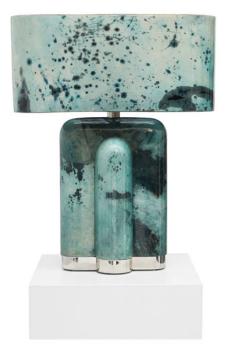

## PARCHMENT KELLY LAMP

(Blue Parchment)

| NAME        | PARCHMENT KELLY LAMP (Blue Parchment)                                |
|-------------|----------------------------------------------------------------------|
| PRODUCT     | TL-6-PB                                                              |
| DIMENSIONS  | W 23.75" X D 10" X H 29.5"                                           |
| SHOWN IN    | Materials: Parchment, Brass                                          |
|             | Color: Blue, Stainless                                               |
|             | Finish: Resin Glazed, Polished                                       |
| DESCRIPTION | The Kelly Table Lamp is a playful and endearing stone-age inspired   |
|             | table lamp. Manteld in moulded hand-dyed parchment each lamp is      |
|             | one of a kind. A poured resin glaze finish protects against wear and |
|             | adds a luxurious shine. The lamp sits on a brush polished antique    |
|             | brass base finished with a matte gloss polish.                       |