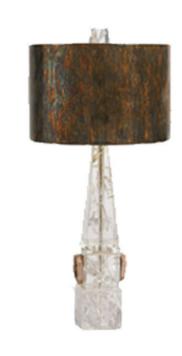

## OBELISK LAMP

(Tortoise Brass)

NAME OBELISK LAMP (Tortoise Brass)

PRODUCT TL-3-BT

DIMENSIONS DIA 15" X H 28"

SHOWN IN Materials: Ice Resin, Brass, Shagreen

Color: Clear Amethyst, Tortoise Finish: Inquire For More Options

DESCRIPTION The Obelisk Table is conposed of a hand-made structured base

composed of meticulously shaped ice-cracked resin. 4 Ice-Cracked Resin spheres are added in the center of the base that adding dimension and drama to the meticulous design. Decorative knockers are found on opposite sides of base skillfully mantled in grey shagreen with a tortoise brass accent. The drum shade is finished in Tortoise Brass, Crystal Coated.

Interior hardware is Antique Brass. Ice-Resin finial included.