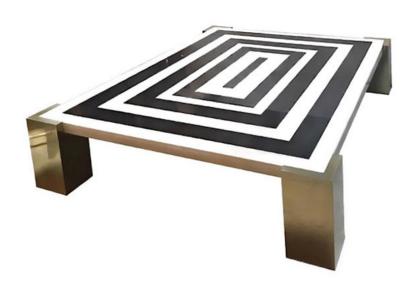

## MIONI COFFEE TABLE

(Sylvan Parchment Inlay Motif)
"Cube"

NAME MIONI COFFEE TABLE (Sylvan Parchment Inlay Motif) "Cube"

PRODUCT 2001-PINLAY

DIMENSIONS W 61.50" X D 45.50" X H 14"

SHOWN IN Material: Parchment, Brass

Color: Natural & Charcoal, Polished Finish: Resin-Glazed, Crystal Coated

DESCRIPTION The top on this table is mantled in a hand-dyed contrasting

charcoal colored and bleached parchment. Inlaid meticulously the parchment makes a sophisticated contrasting pattern and is finished with a high gloss resin-glaze that preserves the goatskin while adding a luxurious sheen. The classic cubed legs hold the table top

majestically andfinished with a hand polished crystal coat.