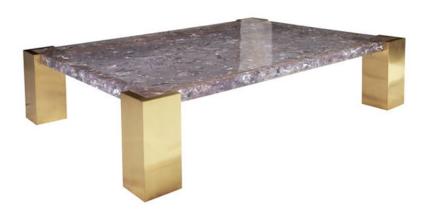

## MIONI COFFEE TABLE

(Ice Cracked Resin)
"Cube"

NAME MIONI COFFEE TABLE (Ice Cracked Resin) "Cube"

PRODUCT 2001-IR

DIMENSIONS W 61.50" X D 45.50" X H 14"

SHOWN IN Material: Ice-Cracked Resin, Brass

Color: Clear Amethyst, Polished Finish: Polished, Crystal Coated

DESCRIPTION Luxurious coffee table constructed with four polished brass cubed

legs and a glistening ice-cracked resin slab top. The unique fractal resin material glistens as light bounces through the hand-crafted facets. Brass base is finished with a protective crystal coating to prevent fingerprints. Available in multiple metal finishes and

ice-cracked resin colors.