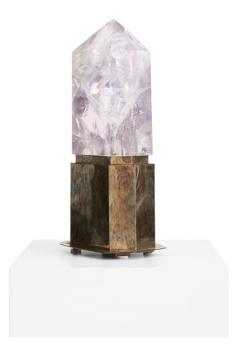

## MINERAL OBELISK

| NAME        | MINERAL OBELISK                                                                                                                                                                                                                                                      |
|-------------|----------------------------------------------------------------------------------------------------------------------------------------------------------------------------------------------------------------------------------------------------------------------|
| PRODUCT     | TL-04                                                                                                                                                                                                                                                                |
| DIMENSIONS  | W 10" X D 8.5" X H 21.5"                                                                                                                                                                                                                                             |
| SHOWN IN    | Materials: Ice Resin ,Brass<br>Color: Clear Amethyst, Tortoise<br>Finish: Inquire For More Options                                                                                                                                                                   |
| DESCRIPTION | The Mineral Obelisk Lamp is made with a beautiful clear<br>amethyst ice-cracked resin and an industrial tortoise brass base<br>with a clear crystal coat. When lit the light illuminates throught<br>the ice cracked resin and gem cut facets emitting a calm light. |