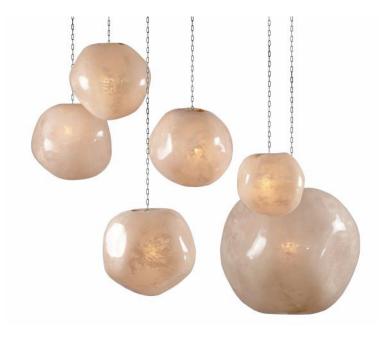

## PARCHMENT GLOBE CLUSTER

## (Natural Parchment)

| NAME         | PARCHMENT GLOBE CLUSTER (Natural)                                                                                                                                                                                                                                                                                                                                                                                                                                              |
|--------------|--------------------------------------------------------------------------------------------------------------------------------------------------------------------------------------------------------------------------------------------------------------------------------------------------------------------------------------------------------------------------------------------------------------------------------------------------------------------------------|
| PRODUCT      | LH-6-PNQ5                                                                                                                                                                                                                                                                                                                                                                                                                                                                      |
| DIMENSIONS   | DIA BALL : 12.25" -14"-15"-17"-18"-28" (L 71")                                                                                                                                                                                                                                                                                                                                                                                                                                 |
| SHOWN IN     | Material: Parchment<br>Color: Natural<br>Finish: High-Gloss Resin Glaze                                                                                                                                                                                                                                                                                                                                                                                                        |
| DES CRIPTION | Hand-crafted globes are constructed using<br>cast fiberglass resin in 5 varying sizes.<br>Hand-dyed goatskin is moulded to each<br>cast and finished with a hand-poured high<br>gloss resin glaze. A warm glow transmits<br>from the abstract forms emitting a soft<br>ambient light. Standard grouping of 5. One<br>LED bulb required for each.<br>Note: Mounting hardware and suspension<br>are not included. Custom groupings and<br>parchment colors available per request |