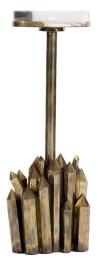

## KRYPTONITE TABLE

- NAME KRYPTONITE TABLE
- PRODUCT 1007-BTRM
- DIMENSIONS W 8.5" X D 6.5" X H 21.5"
- SHOWN IN Material: Brass, Resin Color: Tortoise, Magnifying Finish: Hand Polished, Crystal Coated
- DESCRIPTION Hand-crafted brass kryptonite points are fused together to create the bursting center formation of the contemporary design Kryptonite Drink Table by Sylvan SF. Suspended by brass pedestal the 5"X8" resin top demonstrates a unique magnifying effect when admiring the table from above. Finished in a patinated tortoise brass.
- A special 'crystal coating' is applied to NOTES metals to protect against corrosion & fingerprints. Please inquire for pricing, lead time & available finishes. Table top also available in shagreen.