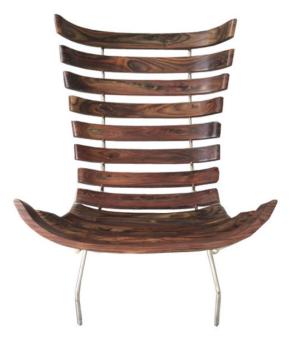

## EBONY RIB CHAIR

| NAME        | EBONY RIB CHAIR                                                         |
|-------------|-------------------------------------------------------------------------|
| PRODUCT     | 9011-ERB06                                                              |
| DIMENSIONS  | H 35.75" X W 28" X D 30"                                                |
| SHOWN IN    | Material: Wood, Brass                                                   |
|             | Color: Javanese Ebony, Polished                                         |
|             | Finish: Matte Soft Gloss, Crystal Coated                                |
| DESCRIPTION | Sculptural Ribbed skeletal lounge chair made of contured solid          |
|             | Javanese Ebony wood ribs. A continuous arched back is meticulous-       |
|             | ly molded to achieve a captivating and functional design. The legs      |
|             | and posterior rib support are finished with a cladded brass that has    |
|             | been crystal coated. The Rib Chiar is also available in polished brass, |
|             | stainless steel and in a poured high gloss resin finish.                |