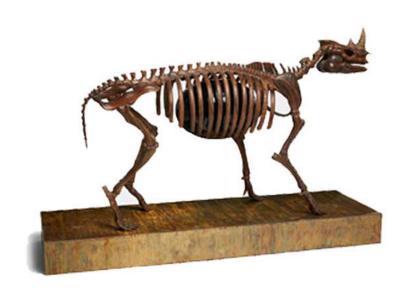

## EBONY RHINOCEROUS SKELATON SCULPTURE W/DRAWER

NAME EBONY RHINOCEROUS SKELATON SCULPTURE W/DRAWER

PRODUCT CG-ART10

DIMENSIONS W 63" X D 20" X H 40.5"

SHOWN IN Material: Javanese Ebony, Brass, Resin

Color: Solid Javanese Ebony, Tortoise, Jet-Black Finish: Polished, Matte Soft Gloss, Polished

DESCRIPTION Intricate exotic solid ebony wood sculpture, all hand carved in

the form of a baby Rhinoceros Skeleton. The rib section folds up to reveal an oval egg-shaped drawer finished in jet-black resin with mahogany interior. Rhino horn detailing is finished in antique brass. The collectible art sculpture is showcased on a

brass clad base finished with a special crystal coating.