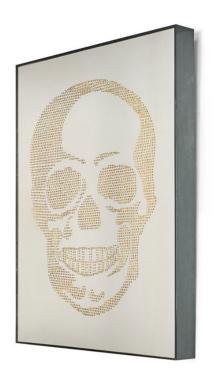

## BRASS INLAY ART MIRROR

(Skull Motif)

NAME BRASS INLAY ART MIRROR (Skull Motif)

PRODUCT ART-2

DIMENSIONS 40"W X 50"H X 4"D

SHOWN IN Material: Brass, Mirror, Resin, Resin

Color: Polished, N/A, Clear, Jet-Black Finish: Laquer Glazed, High Gloss

DESCRIPTION Framed in a jet-black resin high gloss frame the skull motif is suspended in

a sheet of clear resin. The hand-cut brass square inlays pop as they reflect off the mirrored back creating an interesting dynamic effect. As vantage points change so does the dimension and depth of reflection. Can be used as a focal art piece for a home entertainment room or for commercial projects lined on a gallery wall in custom motifs, textures, and colors.