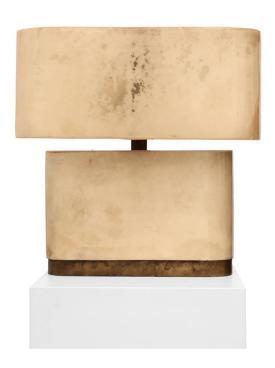

## BARDEAUX LAMP

(Natural Parchment & Tortoise Brass)

NAME BARDEAUX LAMP (Natural Parchment & Tortoise Brass)

PRODUCT TL-11-PNBT

DIMENSIONS W 23.75" D 9.5" H 22.75"

SHOWN IN Materials: Parchment, Brass

Color: Natural, Tortoise

Finish: Resin Glazed, Matte Polish

DESCRIPTION The Parchment Bardeaux Lamp is a sculpturally exquisite table

lamp designed by Sylvan S.F. The body and shade are mantled in a stunning hand-dyed parchment. Parchment is finished with a high-gloss resin-glazed protective finish. Base is finished in tortoise brass. Various goatskin and metal finishes available.