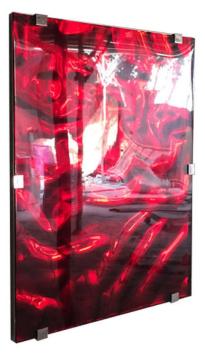

## AQUA ART MIRROR

| NAME        | AQUA ART MIRROR (Lava Red)                                           |
|-------------|----------------------------------------------------------------------|
| PRODUCT     | ART-1RN                                                              |
| DIMENSIONS  | 40"W X 50"H X 4"D                                                    |
| SHOWN IN    | Material: Resin, Stainless Steel                                     |
|             | Color: lava Red, Polished                                            |
|             | Finish: Crystal Coated                                               |
| DESCRIPTION | The hanging Aqua Art Mirror is a reflective sculptural wall element  |
|             | displayed as art. A reflective mirrored back creates a shimmering    |
|             | wave that penetrates through the resin face. Six brushed polished    |
|             | clasps secure the resin sheet adding a polished touch to a modern    |
|             | and edgy art-mirror. May be installed independently, as a pair or as |
|             | a custom series for a more dramatic effect.                          |