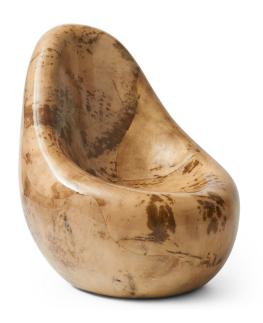

## PARCHMENT EGG CHAIR

(Tan)

NAME | PARCHMENT EGG CHAIR (Tan)

PRODUCT # 9002-PT

DIMENSIONS 29" W x 32" H x 33" D

SHOWN IN Material: Parchment

Color: Tan

Topcoat: Hand Polished High Gloss Resin

DESCRIPTION The Parchment Egg Chair is the newest

The Parchment Egg Chair is the newest addition to the Sylvan SF family of luxury seating. As comfortable as it is divine the Egg Chair is skillfully mantled in a rich tan parchment and hand polished with a thick clear resin coat. The brilliant high gloss resin illuminates the rounded body and adds luxury to the rich hand dyed

parchment beneath. Simply put the Egg

Chair is sleek and oh-so-chic!

NOTES Please inquire for pricing, lead time & other

finish options. Parchment colors may vary

up to 20%.