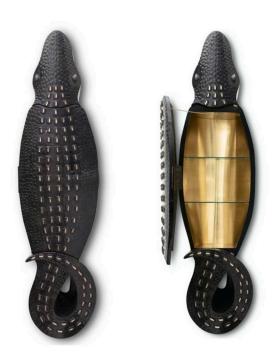

## CROCODILE BAR CABINET

(One of a Kind)

NAME | HANGING CROCODILE BAR CABINET

PRODUCT 8101-PCBPLE

DIMENSIONS | W 27.5" X D 20.50" X H 102"

SHOWN IN Material: Parchment, Brass, Glass

Color: Charcoal, Polished, Clear Finish: Textured, Crystal Coated

DESCRIPTION | Wall-hanging serving bar in the form of a

life-size crocodile sculpture. The intricate crocodile body is mantled in hand-dyed textured goatskin. The crocodile back is finished with shiny brass detailing that glisten off the textural scales that are crafted and adhered by hand. Door opens on push to reveal a polished brass convex interior with two glass shelves for storing

favorite spirits and serveware.