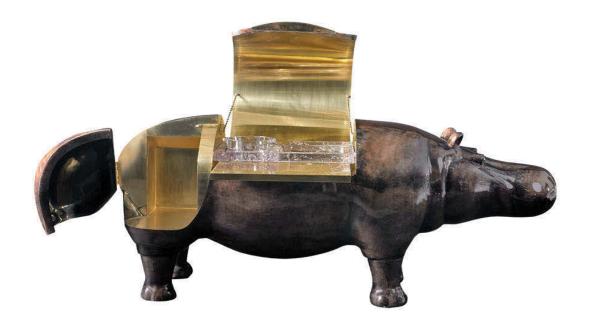

## PARCHMENT HIPPO BAR

(Limited Edition Art Piece)

NAME | PARCHMENT HIPPO SERVING BAR

PRODUCT 8003-PCLE

DIMENSIONS | W 82.75" X D 23.75" X H 35.50"

SHOWN IN Material: Parchment, Brass, Ice Resin

Color: Brown, Polished, Clear Finish: Hand Polished High Gloss

DESCRIPTION This couture dry bar is mantled in a rich brown parchment with a high-gloss resin glaze. The

rear swing door opens to a large storage area for serve-ware. The center butterfly door opens to a designated chill compartment which includes a dazzling ice-cracked resin workstation complete with led lighting, ice bucket, utensil set and brass slide-out serving shelf. Both storage areas are brass-clad and have a special crystal coating that protects against fingerprints and corrosion. Hand-made