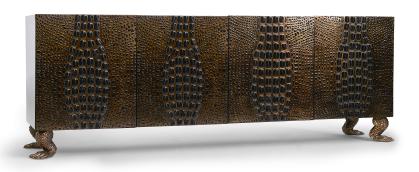

## CROCO HORNBACK CREDENZA

(Crocodile Bronze)

NAME | CROCO HORNBACK CREDENZA (Bronze)

PRODUCT 7026-BR

DIMENSIONS | W 94.5" X D 20" X H 35.5"

SHOWN IN Material: Bronze, Lacquer

Color: Croco, Black

Finish: Crystal Coated, High Gloss

DESCRIPTION Bronze door fronts are etched in a striking

crocodile motif in this 4-door storage credenza by Sylvan S.F. Thick horned scales are placed in the center of each door adding realistic dimension. Body is finished in jet-black resin and sits on matching cast and cladded brass crocodile feet. Doors open on push to reveal 4 storage cabinets finished in polished mahogany with

adjustable glass shelving. Brass is finished

in bronze.