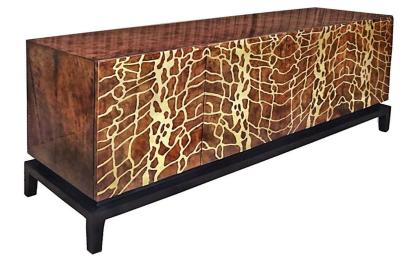

## TIBERIUS CABINET

| NAME        | TIBERIUS CABINET                                                                                                                                                                                                                                                                                                                                                                                      |
|-------------|-------------------------------------------------------------------------------------------------------------------------------------------------------------------------------------------------------------------------------------------------------------------------------------------------------------------------------------------------------------------------------------------------------|
| PRODUCT #   | 7016-4DPVBP                                                                                                                                                                                                                                                                                                                                                                                           |
| DIMENSIONS  | W 83" X D 19" X H 34"                                                                                                                                                                                                                                                                                                                                                                                 |
| SHOWN IN    | Material: Parchment, Brass, Resin<br>Color: Cognac, Polished Inlay, Black<br>Finish: Hand Polished High Gloss                                                                                                                                                                                                                                                                                         |
| DESCRIPTION | The Tiberus Cabinet is a stylishly modern<br>sideboard with sinuous brass inlay detailing and<br>elegant lines. The body is mantled in goatskin<br>and floats on a jet-black high-gloss base with<br>four legs. Parchment is sealed with high-gloss<br>resin coat. Doors open on push-latch hardware<br>to reveal an interior lined with antique-mirrored<br>panels and two adjustable glass shelves. |
| NOTES       | A special 'crystal coating' is applied to all<br>metals as a protection against corrosion &<br>fingerprints. Please inquire for pricing, stock &<br>other finish options. Parchment colors may vary<br>up to 20%.                                                                                                                                                                                     |