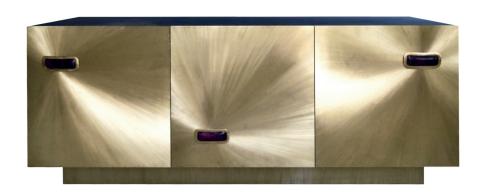

## JEWEL SPECIMEN CREDENZA

NAME JEWEL SPECIMEN CREDENZA

PRODUCT # 7010

W71" X D18" X H27.5" **DIMENSIONS** 

SHOWN IN Material: Parchment, Brass

Color: Charcoal, Star-burst

Finish: Matte Topcoat, Crystal Coating

**DESCRIPTION** Luxury credenza featuring star-burst hand-

etched brass-clad door panels with parchment jewel adornments finished in a polished brass trim. The top and sides are mantled in

corresponding parchment and are finished with a poured resin glaze. Doors open by push-latch to reveal polished mahogany interior with 3 adjustable glass shelves. Rests on textured

brass plinth.

**NOTES** A 'crystal coat' is applied to all metals to

protect against corrosion & fingerprints. Please inquire for pricing, stock & other finishes. Parchment colors may vary up to 20%.