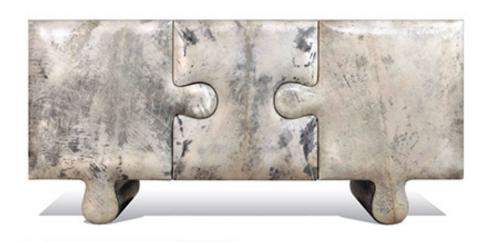

## PUZZLE CABINET

NAME PUZZLE CABINET (Light Grey)

PRODUCT # 7013-PG

DIMENSIONS W 60" X D 20" X H 35"

SHOWN IN Material: Parchment

Color: Light Grey

Finish: Hand Poured Resin Glaze

DESCRIPTION The artistically creative and modern Puzzle

Cabinet is an esteemed favorite. The cabinet has three push-open doors in the shape of puzzle pieces that fit together seamlessly. The case good is mantled in a light grey parchment finished with a hand poured resin glaze. The puzzle motif continues along sides creating a boldly dramatic effect. Unit comes with two

adjustable glass shelves.

NOTES Please inquire for pricing, lead time & other

finish options. Parchment colors may vary

by up to 20%.