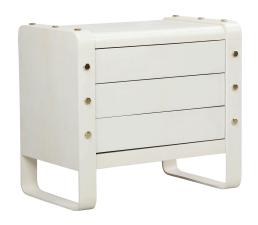

## LUG BEDSIDE TABLE

(Natural Parchment & Polished Brass)

NAME | LUG BEDSIDE TABLE (Natural)

PRODUCT 6006-PNBP-Nightstand

DIMENSIONS | W 27" X D 16.75" X H 24"

SHOWN IN Material: Parchment, Brass
Color: Natural, Polished

Finish: Polished, Crystal Coated

Timoni Tononou, oryotal obuted

DESCRIPTION This luxurious 3 drawer Lug Chest is

mantled in hand-dyed parchment and finished with a high-gloss resin glaze. The solid mahogany drawers run on soft-closing glides and are finished with a soft-gloss lacquer. Lug Nut detail is finished in polished brass. Custom sizing and finishes

available upon request.