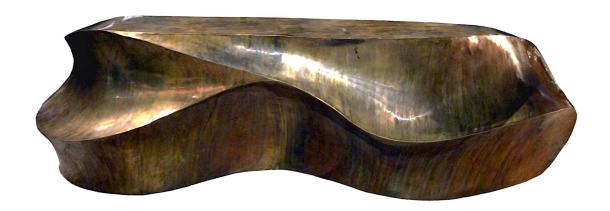

## AQUA CONSOLE

(Limited Edition Art Piece)

NAME | AQUA CONSOLE (Tortoise Brass)

PRODUCT 3007-BT

DIMENSIONS | W 109" X D 28" X H 33"

SHOWN IN Material: Brass

Color: Tortoise Finish: Crystal Coated

Finish: Crystal Coated

DESCRIPTION Using a labor-intense hand hammering

technique our artisans manipulate the metal bit by bit to create a one-of-a-kind art installation piece. The unit is finished in a

unique tortoise brass that adds a

sophisticated industrial look to free flowing aqua body. Hand polished to perfection the crystal coating paired with the precise wave manipulation in the metal makes this

console shine as an epic focal center piece.

NOTES A special 'crystal coating' is applied to the

console for protection against corrosion &

fingerprints. Limited Edition of 5.