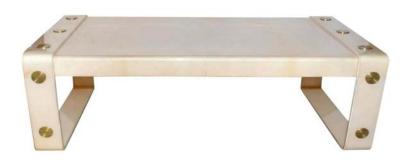

## LUG PARCHMENT COFFEE TABLE

NAME | LUG COFFEE TABLE

PRODUCT # 2012 - PNBP

DIMENSIONS | W 48" X D 26" X H 17.5"

SHOWN IN Material: Parchment, Brass Color: Natural, Polished

Finish: Hand Polished High Gloss

DESCRIPTION The Lug Coffee Table is a part of the very

popular Lug line-up which includes the Lug Desk and Lug Chest of Drawers. Fashionable and sleek the Lug plays with the idea of infusing fashion into your home with the uber-screws that line the

legs.

NOTES A special 'crystal coating' is applied to

brass for protection against corrosion & fingerprints. Please inquire for pricing, lead time & other available finishes. Parchment colors may vary up to 20% due to bespoke nature of the coloring process