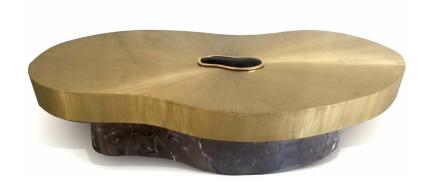

## MECHANICAL COFFEE TABLE .1

NAME | MECHANICAL COFFEE TABLE .1 (Organic)

PRODUCT # 2010

DIMENSIONS | W 49.5" X D 20" X H 14"

SHOWN IN Material: Ice-Resin, Brass, Parchment

Color: Grey, Star-Burst Guilloche, Tan

Finish: Hand Polished

DESCRIPTION This amazing star-burst brass table is inspired by

the French technique of Guilloche, the technique of etching designs into luxury time piece faces. Each line of the star-burst style table top is forged by hand making this design very labor intensive and rare. The star-burst top floats atop a grey ice-cracked resin (lucite) base and is finished with a parchment gem stone shape adornment in the center. It is sealed with a high gloss resin coat.

NOTES A special 'crystal coat' is applied to the all metals as

protection against corrosion and fingerprints. Please inquire for pricing, lead time & other finish options. Parchment finishes may vary by up to 20%.