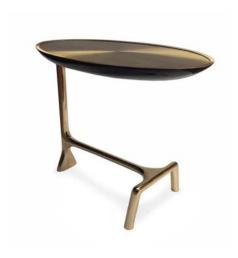

## UOVO STARBURST TABLE

UOVO STARBURST SIDE TABLE (Brass) NAME

PRODUCT # 1009-SB

13.5"W X 21.5"D X 22"H DIMENSIONS

SHOWN IN Material: Brass, Brass, Resin

Color: Starburst Top, Brushed Base, Black

Finish: Hand Polished Crystal Coat

**DESCRIPTION** This exclusive piece is a solid brass base

side table that has been brush polished. The starburst top is made from a special etching technique providing depth and character. Each line is done by hand and is considered intense labor lending to a bespoke one of a kind embellishment. The top is finished with a black high gloss resin

finish underneath.

A special "crystal coating" is applied to the **NOTES** brass to prevent finger prints and corrosion.

Please inquire for pricing, lead time, &

alternative finishes