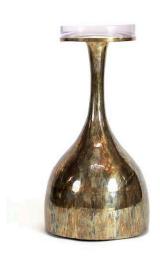

## MAGNIFYING DECANTER TABLE

NAME | MAGNIFYING DECANTER TABLE

PRODUCT 1008

DIMENSIONS | 8.5"W X 6.5"D X 21.5"H

SHOWN IN Material: Brass, Resin

Color: Tortoise, Magnifying Finish: Hand Polished High Gloss

DESCRIPTION The Magnifying Decanter Table is hand

hammered brass with a tortoise finish. The modern drink table includes a subtle magnifying resin top detail when looking at the table from above. Simple and

sleek.

NOTES A special 'crystal coating' is applied to

brass for protection against corrosion & fingerprints. Please inquire for pricing, lead time & other available finishes. Parchment colors may vary up to 20%.